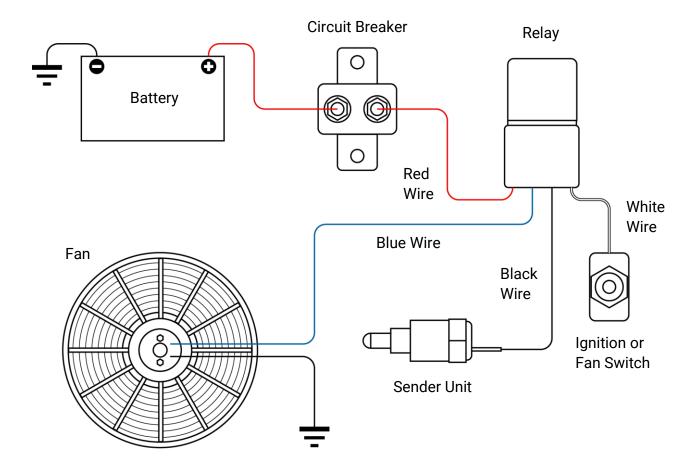

## **WIRING DIAGRAM**

## **Electric Cooling Fan Kit**

**PFERF Numbers** 

| Included Items           | QTY |
|--------------------------|-----|
| Electric Cooling Fan Kit | 1   |

**WARNING:** PLEASE READ ALL INSTRUCTIONS BEFORE PROCEEDING. PROFLOW WILL NOT BE RESPONSIBLE FOR ANY DAMAGE AS A RESULT OF THE INCORRECT INSTALLATION OF THIS PRODUCT. IT IS RECOMMENDED THAT A QUALIFIED AUTOMOTIVE TECHNICIAN PERFORMS THIS INSTALLATION.